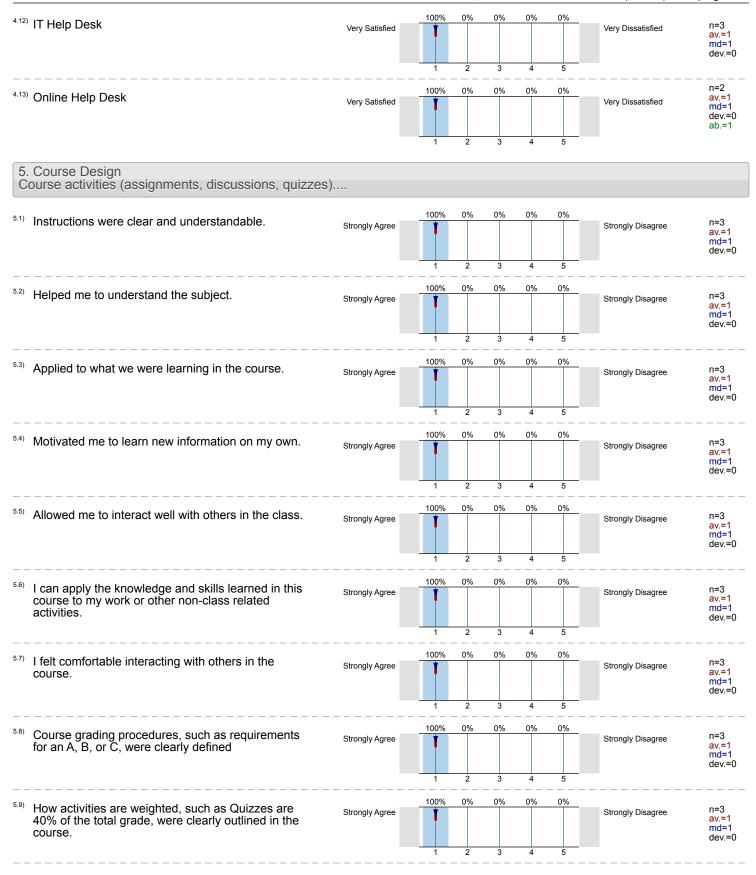

## Rate your level of satisfaction with the BC services for this course. 100% 0% 0% On campus registration/admissions Very Satisfied Very Dissatisfied av.=1 md=1 dev.=0 100% 0% 0% 0% 0% Online registration/admissions Very Satisfied Very Dissatisfied av.=1 md=1 dev.=0 100% 0% 0% 0% 0% 4.3) Financial aid n=3 av.=1 Very Satisfied Very Dissatisfied md=1 dev.=0 n=2 av.=1 100% 0% 0% 0% 0% 4.4) Online counseling Very Satisfied Very Dissatisfied md=1 dev.=0 ab.=1 5 n=2 100% 0% 0% 0% 0% On campus counseling av.=1 Very Satisfied Very Dissatisfied md=1 dev.=0 0% Library n=3 Very Satisfied Very Dissatisfied av.=1 md=1 dev.=0 5 n=2 100% 0% 0% 0% 0% 4.7) Online Library av.=1 md=1 Very Satisfied Very Dissatisfied dev.=0 ab.=1 5 3 n=2 100% 0% Online tutoring av.=1 Very Satisfied Very Dissatisfied md=1 dev.=0 ab.=1 n=2 100% 0% 0% 0% 0% 4.9) On campus tutoring av.=1 md=1 Very Satisfied Very Dissatisfied dev.=0 ab.=1 n=2 av.=1 100% 0% 0% 0% 0% 4.10) Computer labs Very Satisfied Very Dissatisfied md=1 dev.=0 ab.=1 3 n=2 100% 0% 4.11) Proctored testing av.=1 Very Satisfied Very Dissatisfied md=1 dev.=0

4. Services and Technical Support

5

8.3) Commented in discussion threads in

 24 hours
 100%

 two days
 0%

 a week
 0%

 two weeks
 0%

 longer than three weeks
 0%