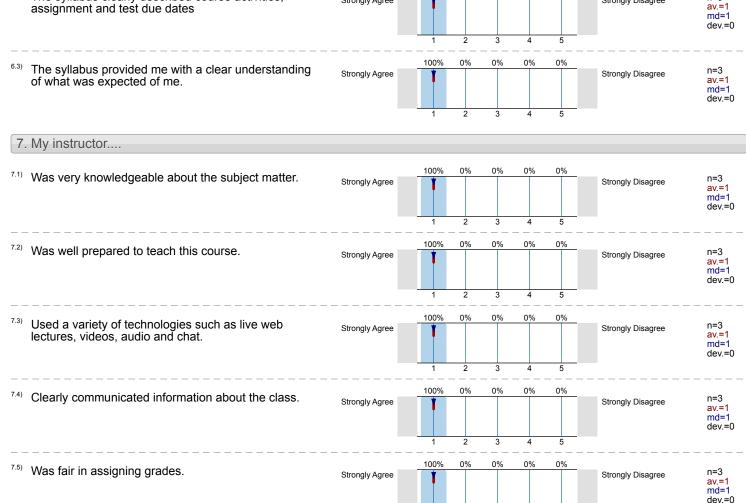

4. Services and Technical Support

5

8.3) Commented in discussion threads in

 24 hours
 100%

 two days
 0%

 a week
 0%

 two weeks
 0%

 longer than three weeks
 0%